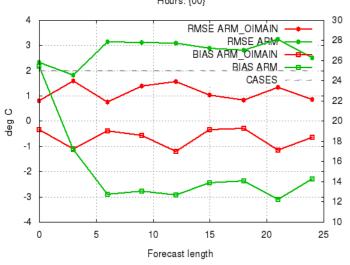

Station: 17300 Rh2m Period: 20210810-20210904

Hours: {00}

Station: 17300 Rh2m Period: 20210310-20210331

Hours: {00}

Station: 17202 T2m Period: 20210810-20210904 Hours: {00}

Forecast length

Station: 17202 T2m Period: 20210310-20210331