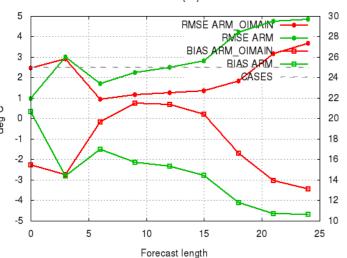

Sives

France

France

And Consum

Screenshot from TSMS-NWPInteractive Webpage

Station: 17060 Rh2m Period: 20210810-20210904 Hours: {00}

Station: 17060 Rh2m Period: 20210310-20210331

Screenshot from TSMS-NWPInteractive Webpage