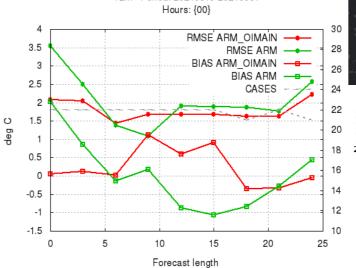

#### Selection: ALL using 118 stations T2m Period: 20210310-20210331 Hours: {00}

Figure from Cengiz,, Y., Sert, M., Akdağ, H.G., SAPP At TSMS presentation, 1st ACCORD All Staff Workshop 2021

Selection: ALL using 112 stations Rh2m Period: 20210810-20210904

Hours: {00}

Selection: ALL using 118 stations Rh2m Period: 20210310-20210331

Hours: {00}

 $Figure\ from\ Cengiz,, Y., Sert, M., Akda\check{g},\ H.G., SAPP\ At\ TSMS\ presentation, 1st\ ACCORD\ All\ Staff\ Workshop\ 2021$ 