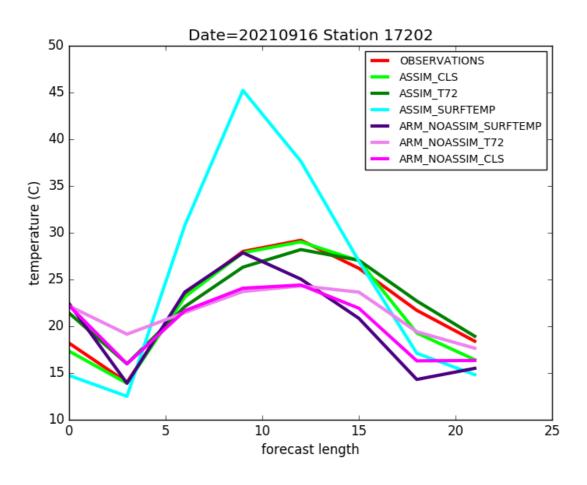

Station: 17300 Rh2m Period: 20210810-20210904

Hours: {00}

Station: 17300 Rh2m Period: 20210310-20210331

Hours: {00}

Station: 17202 T2m Period: 20210810-20210904 Hours: {00}

Forecast length

Station: 17202 T2m Period: 20210310-20210331