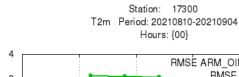

Station: 17300 Rh2m Period: 20210810-20210904

Hours: {00}

Station: 17300 Rh2m Period: 20210310-20210331

Hours: {00}

Station: 17202 T2m Period: 20210810-20210904 Hours: {00}

Forecast length

Station: 17202 T2m Period: 20210310-20210331