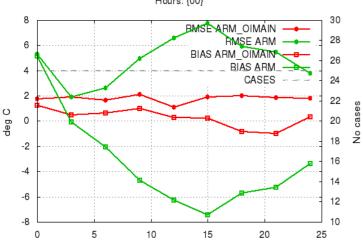

#### Selection: ALL using 118 stations T2m Period: 20210310-20210331 Hours: {00}

Figure from Cengiz,, Y., Sert, M., Akdağ, H.G., SAPP At TSMS presentation, 1st ACCORD All Staff Workshop 2021

Selection: ALL using 112 stations Rh2m Period: 20210810-20210904

Hours: {00}

Selection: ALL using 118 stations Rh2m Period: 20210310-20210331

Hours: {00}

 $Figure\ from\ Cengiz,, Y., Sert, M., Akda\check{g},\ H.G., SAPP\ At\ TSMS\ presentation, 1st\ ACCORD\ All\ Staff\ Workshop\ 2021$ 