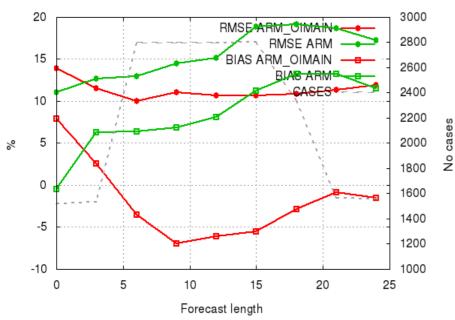

Hours: {00}

Selection: ALL using 118 stations Rh2m Period: 20210310-20210331

Hours: {00}

 $Figure\ from\ Cengiz,, Y., Sert, M., Akda\check{g},\ H.G., SAPP\ At\ TSMS\ presentation, 1st\ ACCORD\ All\ Staff\ Workshop\ 2021$ 