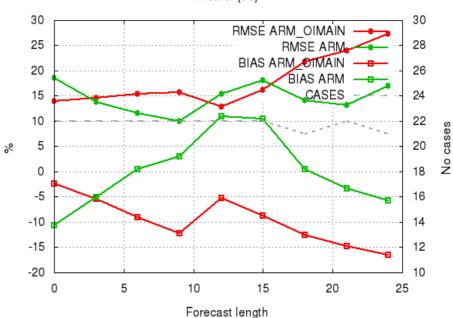

Station: 17300 Rh2m Period: 20210810-20210904

Hours: {00}

Station: 17300 Rh2m Period: 20210310-20210331

Hours: {00}

Station: 17202 T2m Period: 20210810-20210904 Hours: {00}

Forecast length

Station: 17202 T2m Period: 20210310-20210331