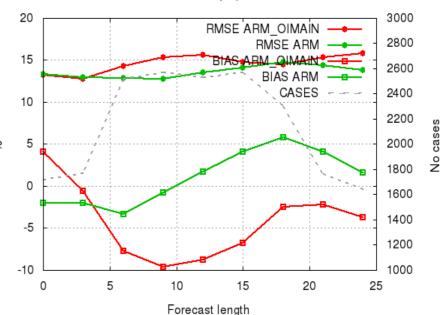

Sives

France

France

And Consum

Screenshot from TSMS-NWPInteractive Webpage

Station: 17060 Rh2m Period: 20210810-20210904 Hours: {00}

Station: 17060 Rh2m Period: 20210310-20210331

Screenshot from TSMS-NWPInteractive Webpage

Station: 17300 Rh2m Period: 20210810-20210904

Hours: {00}

Station: 17300 Rh2m Period: 20210310-20210331

Hours: {00}

Station: 17202 T2m Period: 20210810-20210904 Hours: {00}

Forecast length

Station: 17202 T2m Period: 20210310-20210331