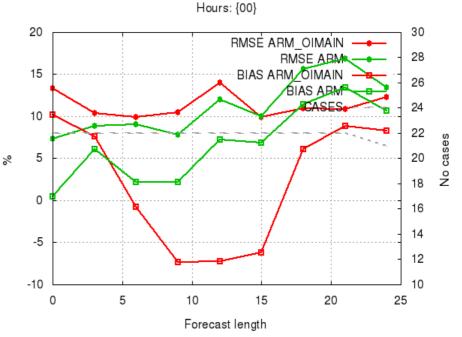

Hours: {00}

Selection: ALL using 118 stations Rh2m Period: 20210310-20210331

Hours: {00}

 $Figure\ from\ Cengiz,, Y., Sert, M., Akda\check{g},\ H.G., SAPP\ At\ TSMS\ presentation, 1st\ ACCORD\ All\ Staff\ Workshop\ 2021$ 