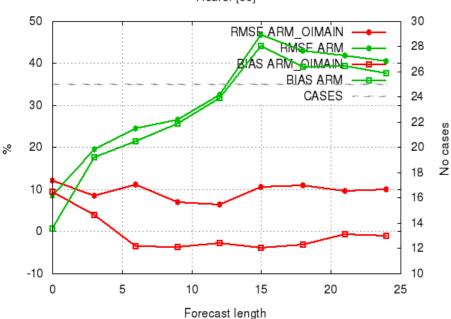

., SAPP\ At\ TSMS\ presentation, 1st\ ACCORD\ All\ Staff\ Workshop\ 2021$ 













Sincum

Sincum

This con

Andara

Sives

France

France

And Consum

Sives

France

France

And Consum

Screenshot from TSMS-NWPInteractive Webpage





Station: 17060 Rh2m Period: 20210810-20210904 Hours: {00}



Station: 17060 Rh2m Period: 20210310-20210331





















Screenshot from TSMS-NWPInteractive Webpage





Station: 17300 Rh2m Period: 20210810-20210904

Hours: {00}



Station: 17300 Rh2m Period: 20210310-20210331

Hours: {00}













Station: 17202 T2m Period: 20210810-20210904 Hours: {00}



Forecast length

Station: 17202 T2m Period: 20210310-20210331



Bursa

Essistin

Tolisi

Sincum

Trobzon

Ankara

Syus

Franum

Arraya

Screenshot from TSMS-NWPInteractive Webpage









#### Station: 17202 Rh2m Period: 20210310-20210331 Hours: {00}













# Thank you for your attention!