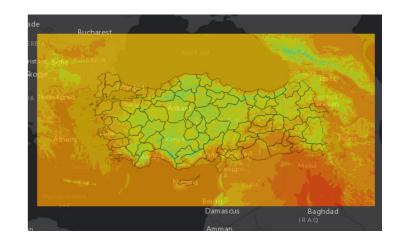

#### Selection: ALL using 118 stations T2m Period: 20210310-20210331 Hours: {00}

Figure from Cengiz,, Y., Sert, M., Akdağ, H.G., SAPP At TSMS presentation, 1st ACCORD All Staff Workshop 2021

Selection: ALL using 112 stations Rh2m Period: 20210810-20210904