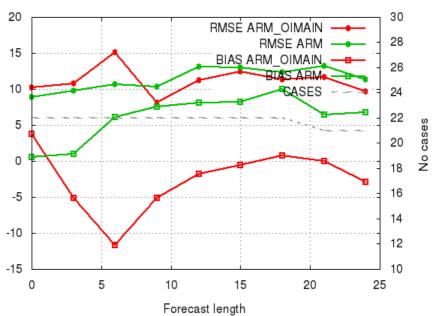

Station: 17300 Rh2m Period: 20210810-20210904

Hours: {00}

Station: 17300 Rh2m Period: 20210310-20210331

Hours: {00}

Station: 17202 T2m Period: 20210810-20210904 Hours: {00}

Forecast length

Station: 17202 T2m Period: 20210310-20210331

#### Station: 17202 Rh2m Period: 20210310-20210331 Hours: {00}