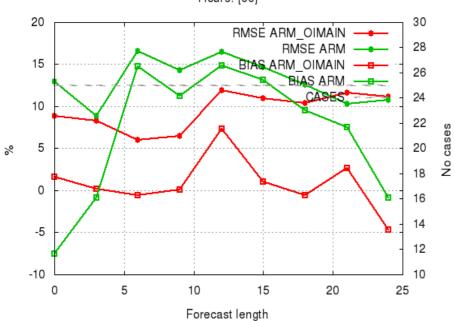

Sives

France

France

And Consum

Screenshot from TSMS-NWPInteractive Webpage

Station: 17060 Rh2m Period: 20210810-20210904 Hours: {00}

Station: 17060 Rh2m Period: 20210310-20210331

Screenshot from TSMS-NWPInteractive Webpage

Station: 17300 Rh2m Period: 20210810-20210904

Hours: {00}

Station: 17300 Rh2m Period: 20210310-20210331

Hours: {00}

Station: 17202 T2m Period: 20210810-20210904 Hours: {00}

Forecast length

Station: 17202 T2m Period: 20210310-20210331