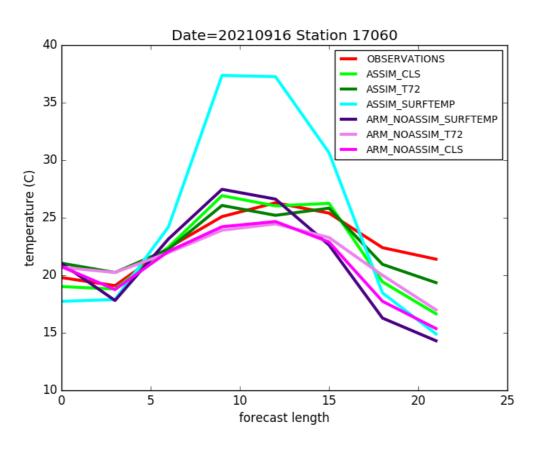

Sives

France

France

And Consum

Screenshot from TSMS-NWPInteractive Webpage

Station: 17060 Rh2m Period: 20210810-20210904 Hours: {00}

Station: 17060 Rh2m Period: 20210310-20210331

Screenshot from TSMS-NWPInteractive Webpage