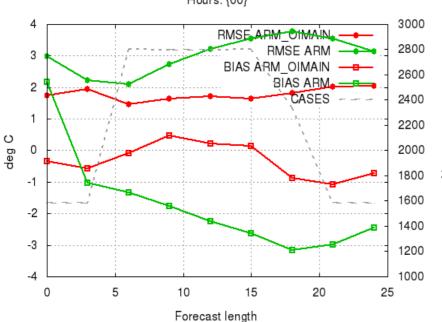

#### Selection: ALL using 118 stations T2m Period: 20210310-20210331 Hours: {00}

Figure from Cengiz,, Y., Sert, M., Akdağ, H.G., SAPP At TSMS presentation, 1st ACCORD All Staff Workshop 2021

Selection: ALL using 112 stations Rh2m Period: 20210810-20210904

Hours: {00}

Selection: ALL using 118 stations Rh2m Period: 20210310-20210331

Hours: {00}

 $Figure\ from\ Cengiz,, Y., Sert, M., Akda\check{g},\ H.G., SAPP\ At\ TSMS\ presentation, 1st\ ACCORD\ All\ Staff\ Workshop\ 2021$ 