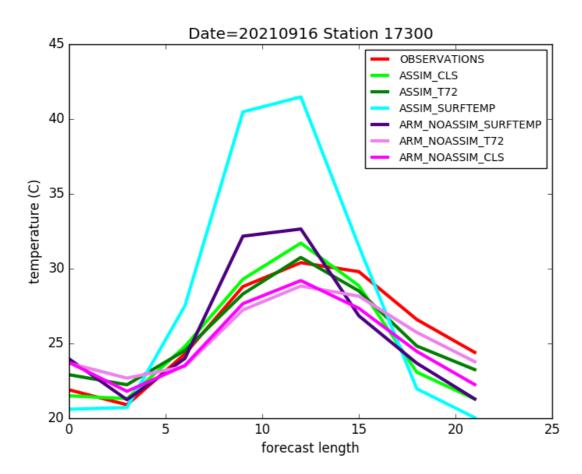

Station: 17300 Rh2m Period: 20210810-20210904

Hours: {00}

Station: 17300 Rh2m Period: 20210310-20210331

Hours: {00}

Station: 17202 T2m Period: 20210810-20210904 Hours: {00}

Forecast length

Station: 17202 T2m Period: 20210310-20210331