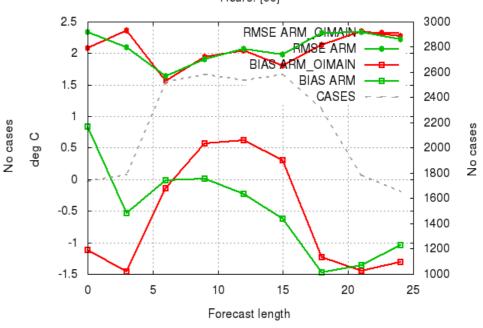

Station: 17300 Rh2m Period: 20210810-20210904

Hours: {00}

Station: 17300 Rh2m Period: 20210310-20210331

Hours: {00}

Station: 17202 T2m Period: 20210810-20210904 Hours: {00}

Forecast length

Station: 17202 T2m Period: 20210310-20210331

#### Station: 17202 Rh2m Period: 20210310-20210331 Hours: {00}