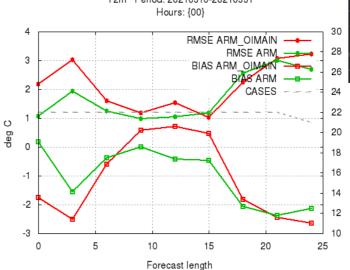

Sives

France

France

And Consum

Screenshot from TSMS-NWPInteractive Webpage

Station: 17060 Rh2m Period: 20210810-20210904 Hours: {00}

Station: 17060 Rh2m Period: 20210310-20210331

Screenshot from TSMS-NWPInteractive Webpage