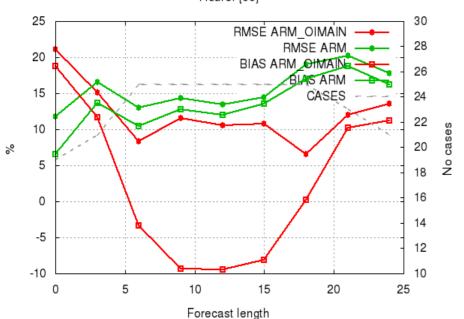

#### Selection: ALL using 118 stations T2m Period: 20210310-20210331 Hours: {00}

Figure from Cengiz,, Y., Sert, M., Akdağ, H.G., SAPP At TSMS presentation, 1st ACCORD All Staff Workshop 2021

Selection: ALL using 112 stations Rh2m Period: 20210810-20210904