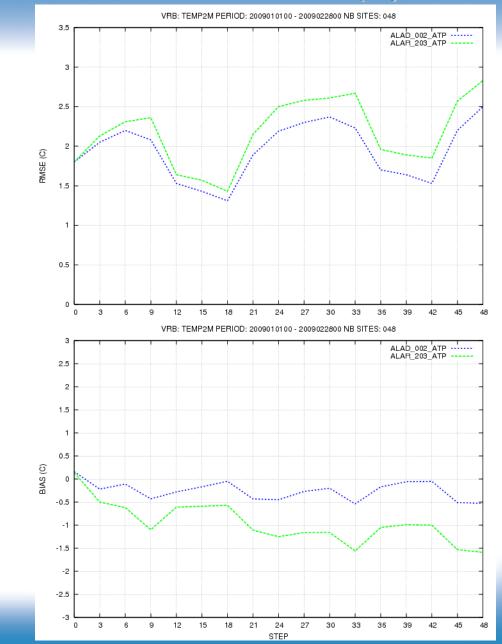

## Phase 1 – Verification (1)

RMSE

ip*m*a

- Temperature 2m
- Winter 2009

Instituto Português do Mar e da Atmosfera, I.P. Rua C- Aeroporto de Lisboa 1749-077 Lisboa - Portugal

perfomed better than ALADIN;

c) Some issues [cold bias] with the 2 m temperature