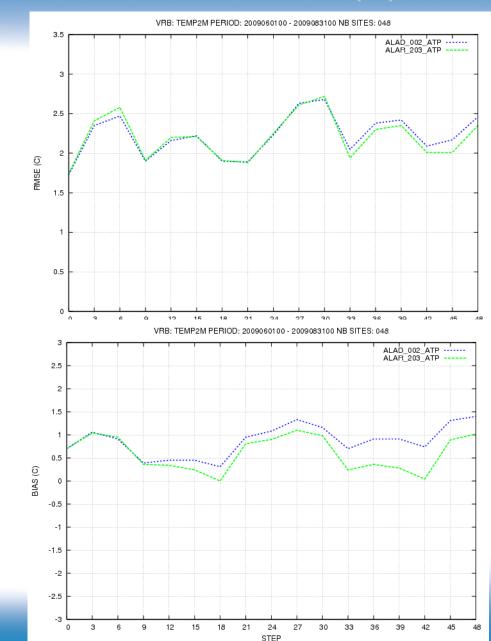

#### Phase 1 – Verification (2)

RMSE

ip*m*a

- Temperature 2m
- Summer 2009

Instituto Português do Mar e da Atmosfera, I.P. Rua C - Aeroporto de Lisboa 1749-077 Lisboa - Portugal

#### Summer

Instituto Português do Mar e da Atmosfera, I.P. Rua C - Aeroporto de Lisboa 1749-077 Lisboa – Portugal

Phase 2 – 2010/12

- CY36T1 installed in late 2010
- ALARO forecasts available in 2009-2012
- Horizontal Resolution: 5 km
- Domains: 2

perfomed better than ALADIN;

c) Some issues [cold bias] with the 2 m temperature