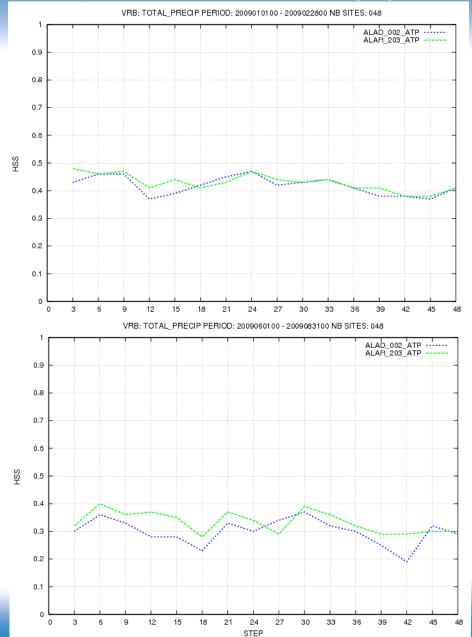

### Phase 1 – Verification (3)

Winter

• 3h Precipitation

• HSS

ip*m*a

#### > Overall, the experience with ALARO suggests that:

- a) precipitation forecasts had usually one of the highest scores;
- b) in extreme cases (e.g. rapid cyclogenesis), wind speed and gusts at 10 m