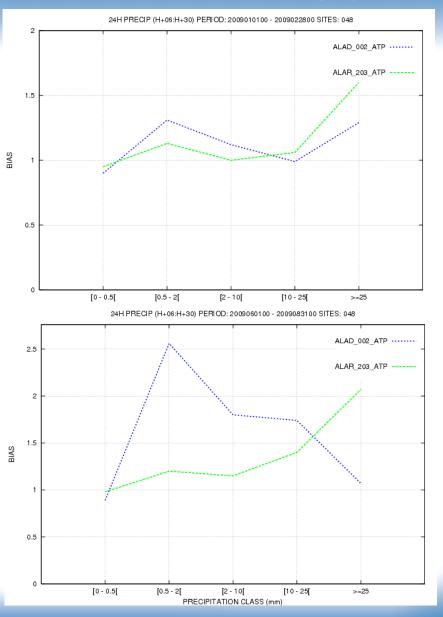

DivMV

ZAMG, Vienna

12-14 May 2014





- Setup used in the two experiments with ALARO
- Sample of the verification results
- Final remarks



Phase 1 - 2009/10

- ALARO CY35T1 available Jan 2009 Summer 2010
- Horizontal Resolution: 9 km ; 1 Domain (ATP)



## Phase 1 – Verification (1)



RMSE

ip*m*a

- Temperature 2m
- Winter 2009



Instituto Português do Mar e da Atmosfera, I.P. Rua C- Aeroporto de Lisboa 1749-077 Lisboa - Portugal

#### Phase 1 – Verification (2)



RMSE

ip*m*a

- Temperature 2m
- Summer 2009



Instituto Português do Mar e da Atmosfera, I.P. Rua C - Aeroporto de Lisboa 1749-077 Lisboa - Portugal

### Phase 1 – Verification (3)

Winter

• 3h Precipitation

• HSS

ip*m*a







## Phase 1 – Verification (4)

Winter

• 24h Precipitation

• Bias

ip*m*a

#### Summer



Instituto Português do Mar e da Atmosfera, I.P. Rua C - Aeroporto de Lisboa 1749-077 Lisboa – Portugal



Phase 2 – 2010/12

- CY36T1 installed in late 2010
- ALARO forecasts available in 2009-2012
- Horizontal Resolution: 5 km
- Domains: 2



Phase 2 - Domains



Instituto Português do Mar e da Atmosfera, I.P. Rua C- Aeroporto de Lisboa 1749-077 Lisboa – Portugal

## Phase 2: 24h precipitation



ip*m*a



### Phase 2: 2m Temperature



## Phase 2: 10m Wind Speed



Instituto Português do Mar e da Atmosfera, I.P. Rua C - Aeroporto de Lisboa 1749-077 Lisboa - Portugal

ip*m*a



**Final Remarks** 

#### > Overall, the experience with ALARO suggests that:

- a) precipitation forecasts had usually one of the highest scores;
- b) in extreme cases (e.g. rapid cyclogenesis), wind speed and gu