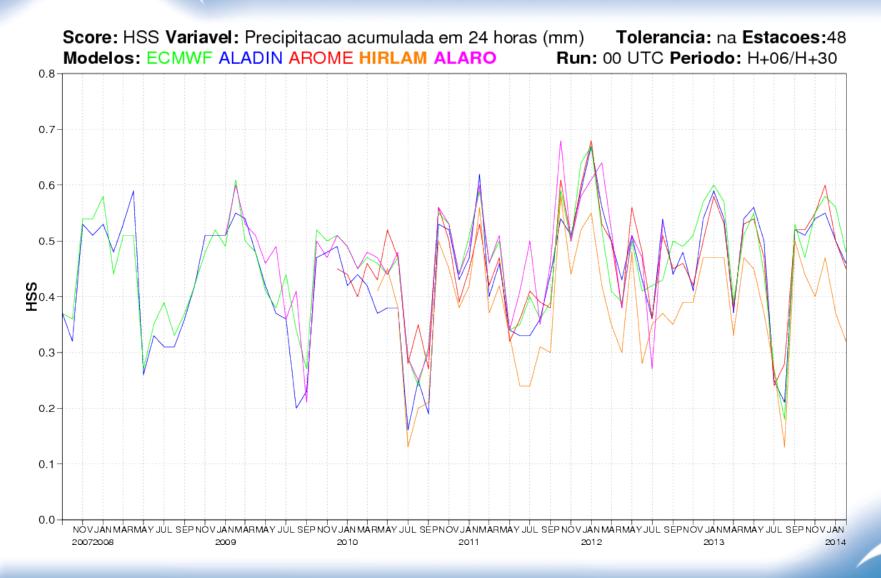

rto de Lisboa 1749-077 Lisboa - Portugal

#### Phase 1 – Verification (2)



RMSE

ip*m*a

- Temperature 2m
- Summer 2009



Instituto Português do Mar e da Atmosfera, I.P. Rua C - Aeroporto de Lisboa 1749-077 Lisboa - Portugal

### Phase 1 – Verification (3)

Winter

• 3h Precipitation

• HSS

ip*m*a







## Phase 1 – Verification (4)

Winter

• 24h Precipitation

• Bias

ip*m*a

#### Summer



Instituto Português do Mar e da Atmosfera, I.P. Rua C - Aeroporto de Lisboa 1749-077 Lisboa – Portugal



Phase 2 – 2010/12

- CY36T1 installed in late 2010
- ALARO forecasts available in 2009-2012
- Horizontal Resolution: 5 km
- Domains: 2



Phase 2 - Domains



Instituto Português do Mar e da Atmosfera, I.P. Rua C- Aeroporto de Lisboa 1749-077 Lisboa – Portugal

## Phase 2: 24h precipitation



ip*m*a



### Phase 2: 2m Temperature



## Phase 2: 10m Wind Speed



Instituto Português do Mar e da Atmosfera, I.P. Rua C - Aeroporto de Lisboa 1749-077 Lisboa - Portugal

ip*m*a



**Final Remarks** 

#### > Overall, the experience with ALARO suggests that:

- a) precipitation forecasts had usually one of the highest scores;
- b) in extreme cases (e.g. rapid cyclogenesis), wind speed and gusts at 10 m

perfomed better than ALADIN;

c) Some issues [cold bias] with the 2 m temperature

#### > With the acquisition of a new HPC, the operational system

[domains, resolutions, model setup] is under review.