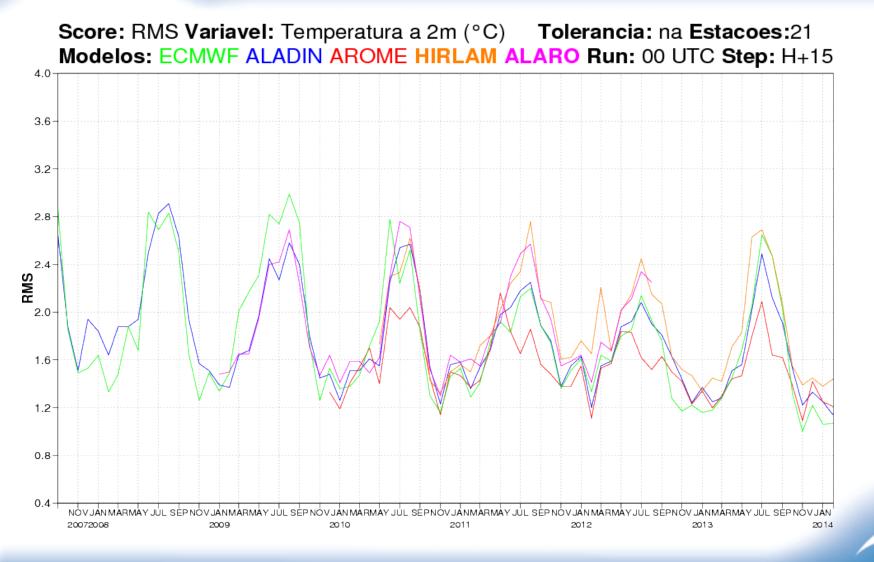

#### Phase 1 – Verification (2)



RMSE

ip*m*a

- Temperature 2m
- Summer 2009



Instituto Português do Mar e da Atmosfera, I.P. Rua C - Aeroporto de Lisboa 1749-077 Lisboa - Portugal

### Phase 1 – Verification (3)

Winter

• 3h Precipitation

• HSS

ip*m*a







## Phase 1 – Verification (4)

Winter

• 24h Precipitation

• Bias

ip*m*a

#### Summer



Instituto Português do Mar e da Atmosfera, I.P. Rua C - Aeroporto de Lisboa 1749-077 Lisboa – Portugal



Phase 2 – 2010/12

- CY36T1 installed in late 2010
- ALARO forecasts available in 2009-2012
- Horizontal Resolution: 5 km
- Domains: 2



Phase 2 - Domains



Instituto Português do Mar e da Atmosfera, I.P. Rua C- Aeroporto de Lisboa 1749-077 Lisboa – Portugal

## Phase 2: 24h precipitation



ip*m*a



### Phase 2: 2m Temperature



## Phase 2: 10m Wind Speed



Instituto Português do Mar e da Atmosfera, I.P. Rua C - Aeroporto de Lisboa 1749-077 Lisboa - Portugal

ip*m*a



**Final Remarks** 

#### > Overall, the experience with ALARO suggests that:

- a) precipitation forecasts had usually one of the highest scores;
- b) in extreme cases (e.g. rapid cyclogenesis), wind speed and gusts at 10 m

perfomed better than ALADIN;

c) Some issues [cold bias] with the 2 m temperature

#### > With the acquisition of a new HPC, the operational system

[domains, resolutions, model setup] is under review.